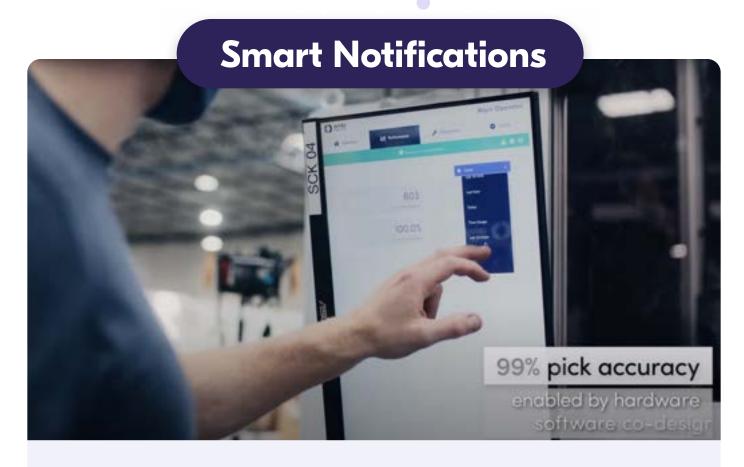

### AmbiOS, the first operating system designed for parcel sortation.

Parcel dimensioning and material identification

Vision-based analysis for increased accuracy

Real-time visibility into your operations