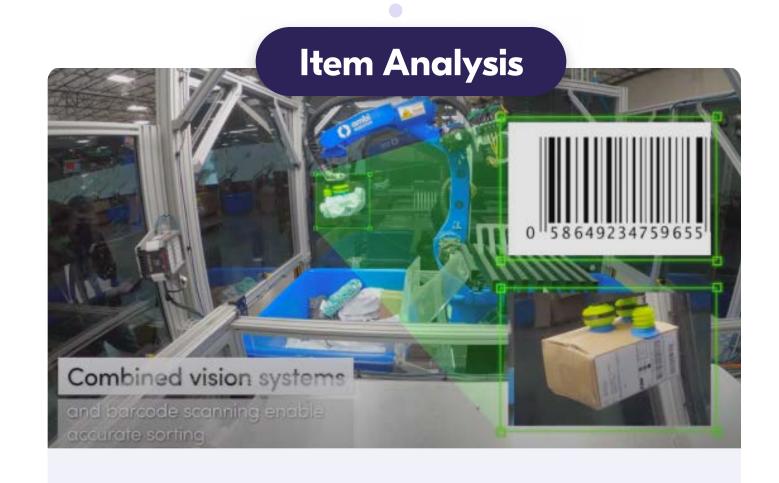

### AmbiOS, the first operating system designed for parcel sortation.

Parcel dimensioning and material identification

Vision-based analysis for increased accuracy

Real-time visibility into your operations