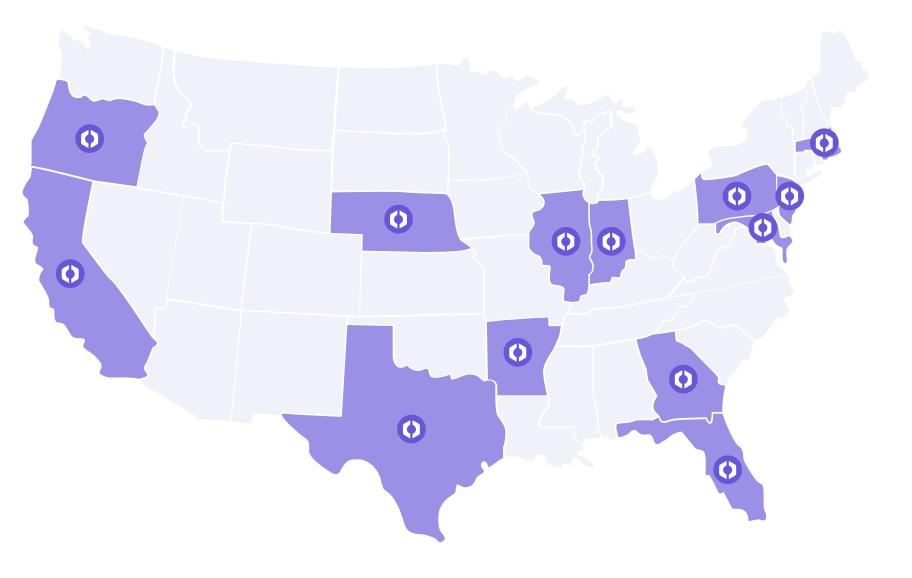

## It's a reality today.

| AmbiSort at a glance  |                                      |
|-----------------------|--------------------------------------|
| Cost Savings          | 40% reduction in operational costs   |
| Workforce Enhancement | 4x increased throughput per employee |
| Number of Systems     | 80+                                  |
| Total Outputs         | 66 mail sacks per system             |
| Item Types            | Corrugate, polybags, flats           |
| Accuracy              | > 99%                                |