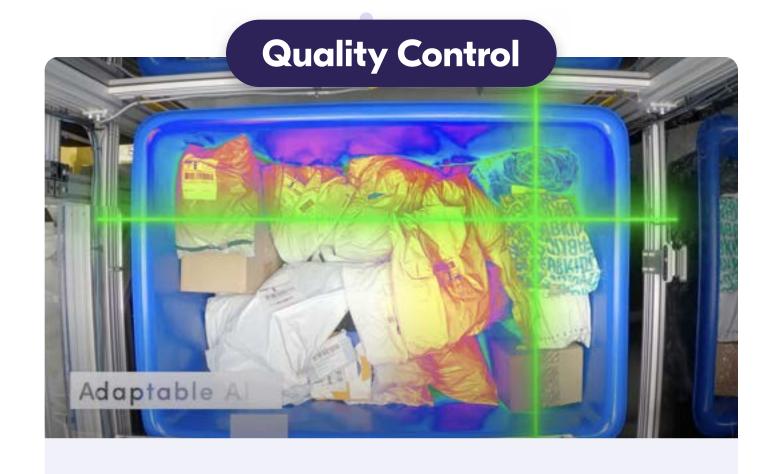

### AmbiOS, the first operating system designed for parcel sortation.

Parcel dimensioning and material identification

Vision-based analysis for increased accuracy

Real-time visibility into your operations