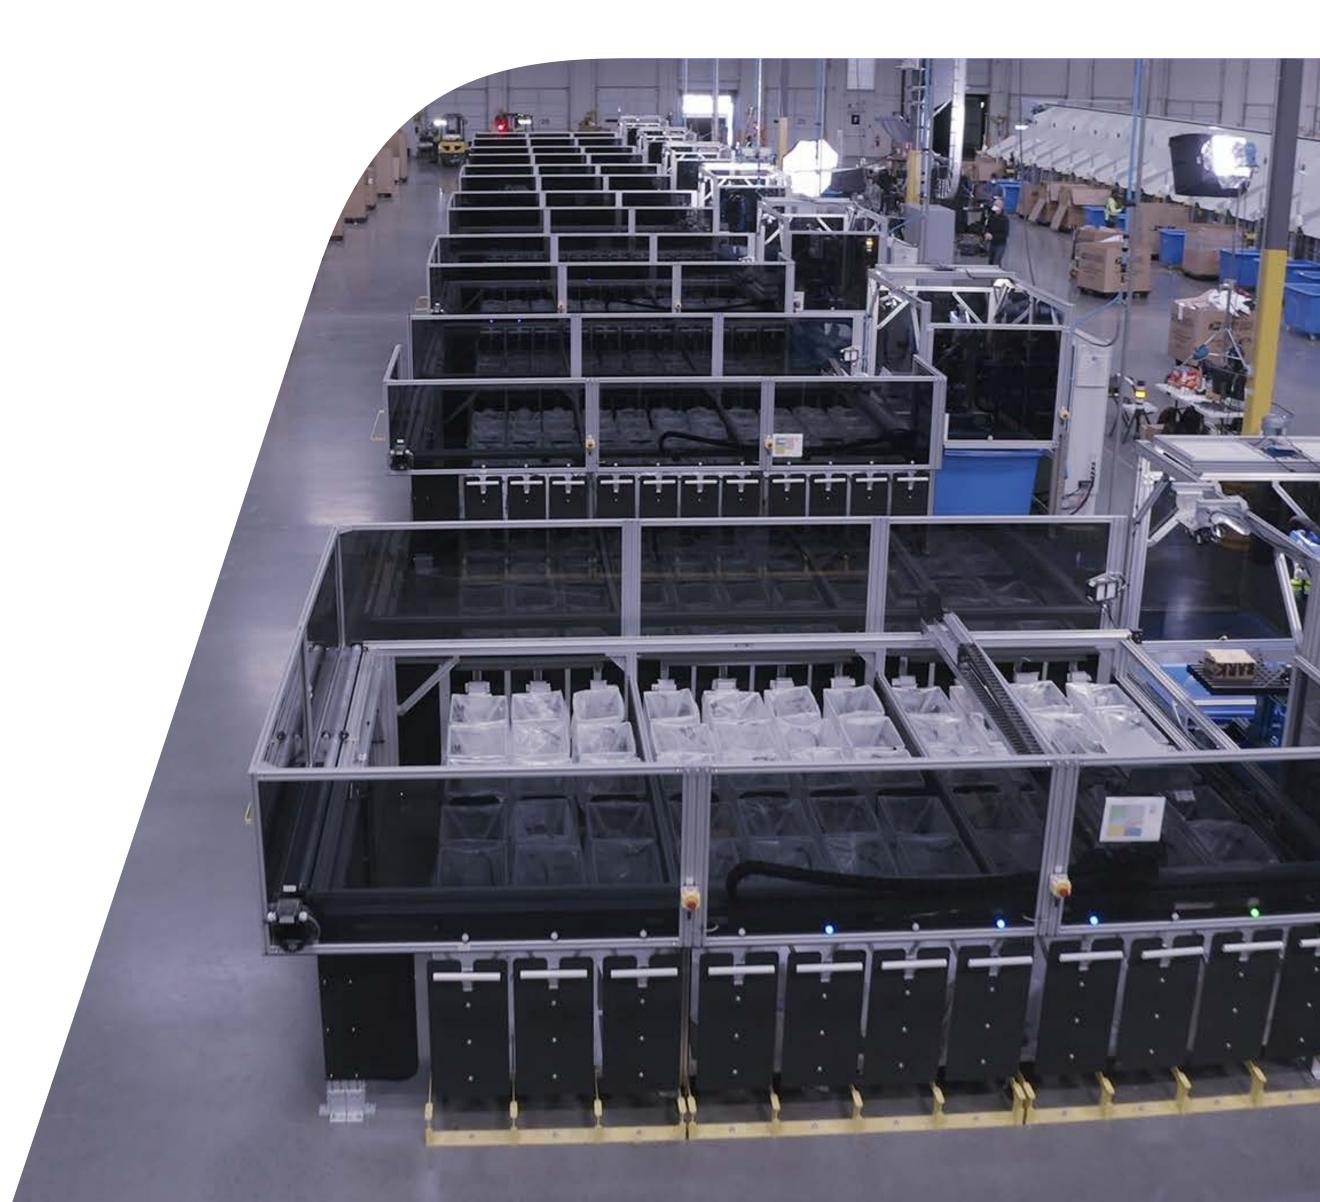

## It's a reality today.

| AmbiSort at a glance  |                                      |
|-----------------------|--------------------------------------|
| Cost Savings          | 40% reduction in operational costs   |
| Workforce Enhancement | 4x increased throughput per employee |
| Number of Systems     | 80+                                  |
| Total Outputs         | 66 mail sacks per system             |
| Item Types            | Corrugate, polybags, flats           |
| Accuracy              | > 99%                                |