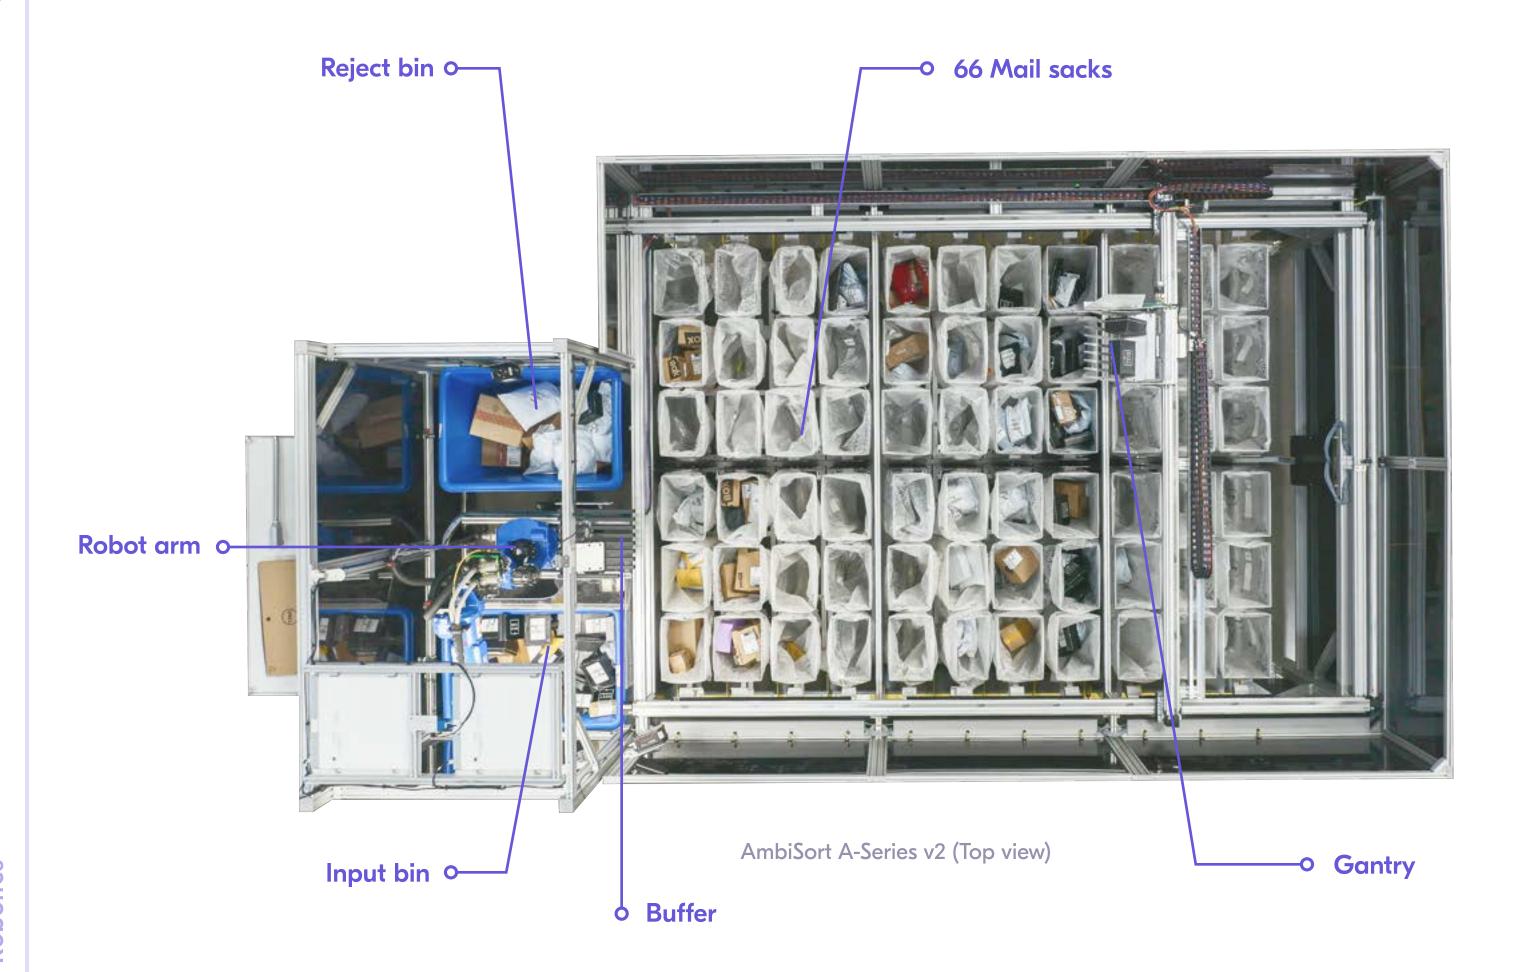

### AmbiOS, the first operating system designed for parcel sortation.

Parcel dimensioning and material identification

Vision-based analysis for increased accuracy

Real-time visibility into your operations

## It's a reality today.

| AmbiSort at a glance  |                                      |
|-----------------------|--------------------------------------|
| Cost Savings          | 40% reduction in operational costs   |
| Workforce Enhancement | 4x increased throughput per employee |
| Number of Systems     | 80+                                  |
| Total Outputs         | 66 mail sacks per system             |
| Item Types            | Corrugate, polybags, flats           |
| Accuracy              | > 99%                                |